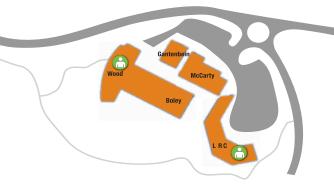

## LAW SCHOOL

LRC - Lower Level - Rooms 104 and 106 Wood Hall - Rooms 009 and 010