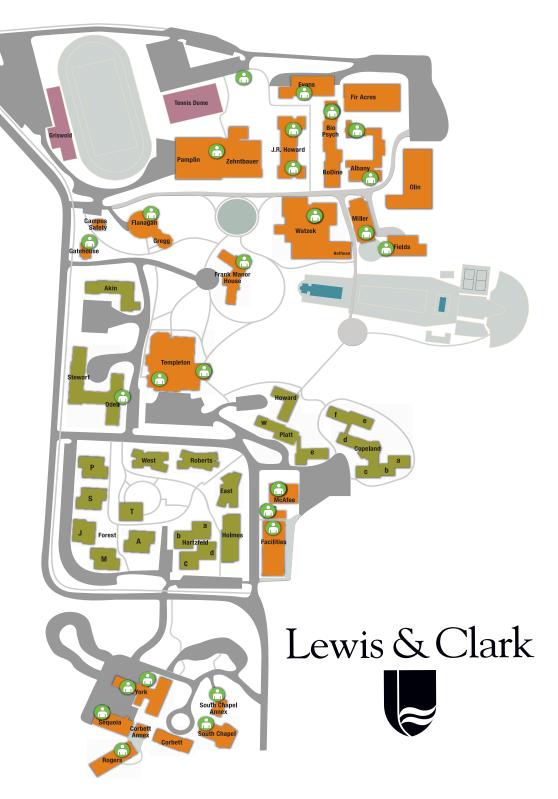

## **UNDERGRAD CAMPUS**

Albany - Dovecote - Rm 222B and Lower floor near AES - Room 102

Bio-Psych - Top Floor near Conference Room - (2)

Evans - Main Floor near Lounge

Gate House - Main Floor

Facilities - Top Floor near West Exit - Room 209

Facilities Annex - Room 129 Fields Art - Main Floor -Room 211 Flanagan - Lower Floor - Room 102

Frank Manor House - Rooms 011, 118 and 240

JR Howard - First Floor Restrooms - Rooms 104 and 126

Lower Griswold Parking McAfee - Room 129

Miller - Main Floor - Room 202

Odell - Lower Floor near Counseling Suite - Room 011 Pamplin - Main Floor North of Women's Locker Room Templeton - Lower Floor - Rooms 117 and 118

 $Templeton - Upper \, Floor \, Outside \, of \, Stamm \, West - \, Room \, 340$ 

Watzek Library - 2nd Floor near inner elevator - Room 234

All Residence Halls include Gender Neutral Restrooms but are not open to the public

## **GRAD CAMPUS**

Rogers - 2nd floor - Rooms 208, 312, 412, and 416

Sequoia - West End

South Chapel - Main Floor near Entry

South Chapel Annex - Main Floor - Room 118

York - Inside 118 Computer Lab - Room 118B and outside of 114 Classroom - Room 114A